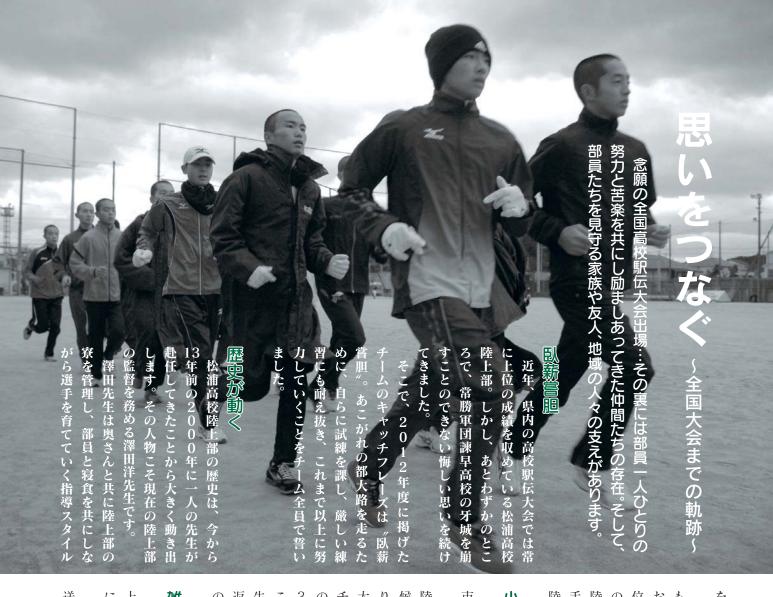

### 雑草集団の意地

上部。 に練習に励みました。 自らを雑草集団と呼ぶ松浦高校陸 泥くさく、 粘り強くひた向き

送っています。部員たちの一日は午前 部員たちは全員が寮で共同生活を

競走大会

倍に練習を積み重ねてきました。 課とするなど、努力を惜しまず、 は毎日早朝と放課後に行い、寮に帰宅 5時2分の起床から始まります。練習 してからも夕食後のミーティングを日 目指すは全国大会、あこがれの京都

我ら松高いざ出陣

を保っての出場となりました。 された自信と最高のコンディショ 走大会には、豊富な練習量に裏付け 11月6日に行われた県高校駅伝

めく九州地区で5位に入賞しました。 2時間8分23秒の走りで、 日に行われた全九州高校駅伝大会で 会出場を決めました。また、 の走りを見せ、 間も他を寄せ付けない全区間区間賞 チームに勢いを付けるとその後の区 主将の坂本君。 1区のスタートラインに立ったの 県大会の記録を3分以上縮める 完全優勝での全国大 区間賞の走りで 強豪ひし 11 月 18