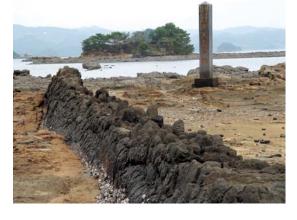

· 薄きいでし アグマ 介んてんじまがんみゃく

はます。長崎県指定天然記念物。 います。岩脈の幅は1~1・5 ど に続いており、干潮時には点々と露 に続いており、干潮時には点々と露 します。岩脈の幅は1~1・5 ど にわたって帯状