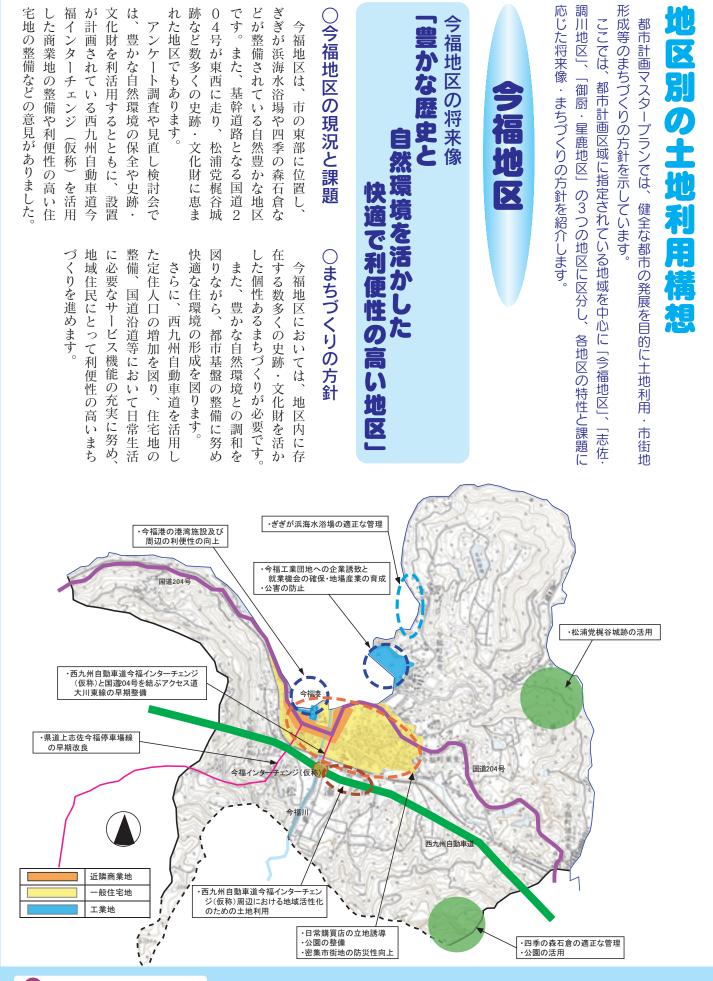

# 見直しをした経緯

け皿となる「都市計画区域」を中心に策定しました。 これらの状況の変化に対応させるため、見直しの検討をはじめました。 ちづくり三法の改正など、まちづくりの状況が大きく変化してきました。 市町村合併や西九州自動車道のルート・インターチェンジの位置決定、\*\* 平成14年3月の松浦市都市計画マスタープラン策定から6年が経過し、

## 見直し検討会

タープラン見直し検討会」を立ち上げました。 昨年1月に、一般公募により集まった市民と共に「松浦市都市計画マス

基づいて策定しました。今回の松浦市都市計画マスタープランは、検討会で作成した見直し案に

#### 主な検討内容

- ・現況の整理
- 地区別構想の検討
- 全体構想の検討など

### 主な修正点

- ・西九州自動車道 〇平成14年以降の各種計画の具体的な位置づけ
- 所こよ邓万恵と)の新工業団地など
- ○新たな都市施設の都市計画決定等による土地
- 地利用方針など

※まちづくり三法=都市計画法、大規模小売店舗立地法、 中心市街地活性化法の3つの法律の総称

上
 し
 し
 し
 し
 し
 し
 し
 し
 し
 し
 し
 し
 し
 し
 し
 し
 し
 し
 し
 し
 し
 し
 し
 し
 し
 し
 し
 し
 し
 し
 し
 し
 し
 し
 し
 し
 し
 し
 し
 し
 し
 し
 し
 し
 し
 し
 し
 し
 し
 し
 し
 し
 し
 し
 し
 し
 し
 し
 し
 し
 し
 し
 し
 し
 し
 し
 し
 し
 し
 し
 し
 し
 し
 し
 し
 し
 し
 し
 し
 し
 し
 し
 し
 し
 し
 し
 し
 し
 し
 し
 し
 し
 し
 し
 し
 し
 し
 し
 し
 し
 し
 し
 し
 し
 し
 し
 し
 し
 し
 し
 し
 し
 し
 し
 し
 し
 し
 し
 し
 し
 し
 し
 し
 し
 し
 し
 し
 し
 し
 し
 し
 し
 し
 し
 し