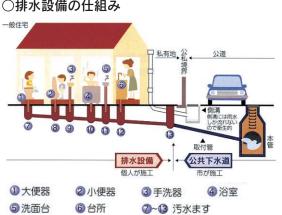

### ○排水設備の仕組み

お願いします!

# 【下水道積立金「貯めマス」】

所から「汚れのもと」を流したとき、

つが家庭の台所排水で、

左の図は、

台

また、川や海を汚す大きな要因の一

とになります。

の値が大きいほど水が汚れているこ 分解するときに使う酸素の量で、こ 物科学的酸素要求量)があります。