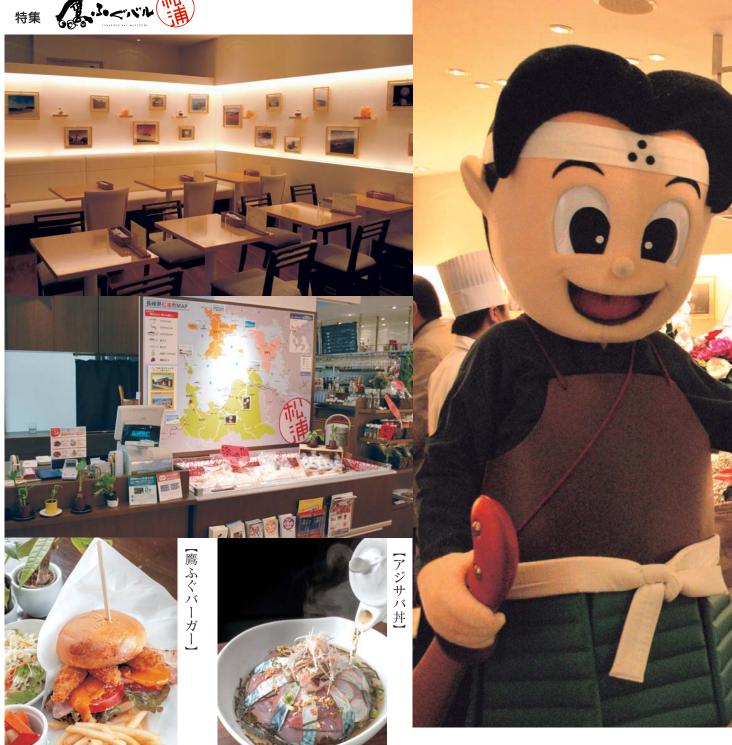

## 松浦市アンテナショップ 鷹ふぐバル松浦」

内にオープンしました。 いえるアンテナショップを6月2日、 福岡都市圏交流促進基本計画の集大成と 福岡市

SEMENT SEA GARDEN ONO つでも立ち寄れる気軽に食事を楽しむお店に とはスペイン語のBAL(バル)の意味。「い ショップ「鷹ふぐバル松浦」を展開。〃バル〃 約40平方
以のスペースで松浦市アンテナ ショップ経営に取り組んでいます。 プ管理運営基本協定を締結し、 ニー(小野孝代表取締役)とアンテナショ 店舗を経営している有限会社D・D・カンパ (レストラン全体面積約230平方景)のうち 同社が経営する天神イムズ地下1階B 魅力ある А 14

のあちこちで本市の魅力をPRしています。 風景写真・パンフレットなどを設置し、 店内に松浦市地図の壁面パネルや、 品・ツバキ油といった物産品の販売のほか、 浦でとれた食材による料理の提供・水産加工 を表しています。 トラフグ・アジ・サバ・クルマエビなど松 松浦市の 店内