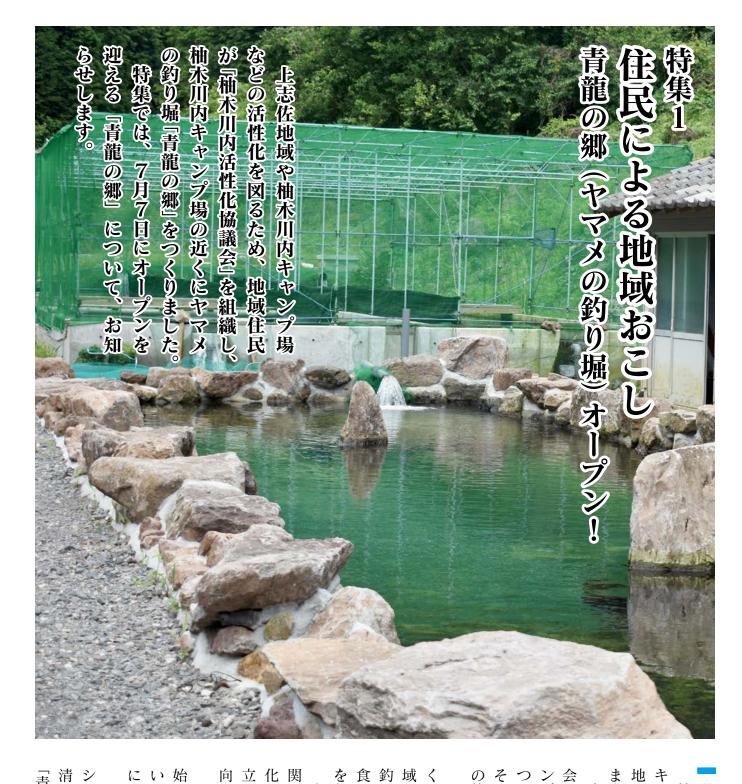

地キ 柚設木立 域活力の低下が懸念されていってプ場の利用者が減少 . Jil 内 地 X 者が、 で 近 Ĺ 7

食べてもらおうという相乗効果飲れたてのヤマメを、その場で 釣れたてのヤマメを、その場で域の賑わいを取り戻すとともに、 ンプ場 会 (金 を狙った仕組みです。 くって外から人を呼び込 の釣り堀」 そこで出たアイデアが ついて何度も話 キャンプ場そばに釣 地 域 場の利用者低迷の打開策金子庄一郎会長)は、キ域の組織である上志佐起 でした。 し合い 打開策に を重ね、 ŋ 「ヤマ とみ、 堀を キャ 起 地

17日、ついま工事は、平成9年8月に近し、ヤマメの釣り堀の建設に近し、ヤマメの釣り堀の建設にが議会(川原純一会長) 立し、ヤマル協議会 向 係者によって、 上志佐起興会と上志佐 柚木川 内活: 地 域  $\mathcal{O}$ 

この「青龍の畑になりました。 四 ル の名前から命名され、 四神のうち東を守護するルである龍王の滝とその「青龍の郷」は、地域の 地

にオープンの日を迎えること

2

### 住民による地域おこし 青龍の郷(ヤマメの釣り堀)オープン!

いという願いが込められています。域を象徴する場所になって欲し という願いが込められています。