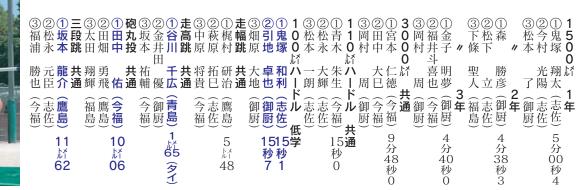

0

跡のみ記載。

陸 一競技 2 分 12 25 秒 12 秒 2 12 秒 2 57 13 。 秒 3 秒2 6 12秒2 記録は1位と大会新記録 ③②①1 松今鬼5 〃本村塚0

00 ドリ Ĺ I 1 年