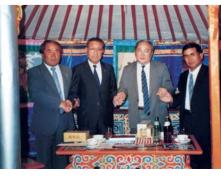

印」を交わしました。 平成3年7月に「姉妹縁組み締結調 ために、旧鷹島町とホジルト市は、 て今後は両国が親善交流を図ること で、平和と友好を維持し発展させる この元寇の悲惨な歴史は過去とし 多く引き揚げられています。 鷹島周辺海域では、元軍の遺物が数 ん滅の地として歴史に残る史跡地で 鷹島は、

本平成3年の「姉妹縁組み締結調 印」のときの様子