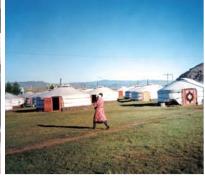

## 広大な草原など豪快な大自然

めて、日本からの観光客も多く訪れ その豪快な大自然との触れ合いを求 今にも降ってきそうなたくさんの星。 見られます。 れ、オルホン河の滝や遺跡群も多く 広大な草原と、夜空を見上げると