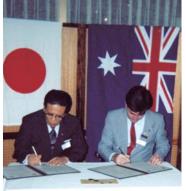

印」を交わしました。 平成3年7月に「姉妹縁組み締結調 ために、旧鷹島町とホジルト市は、 て今後は両国が親善交流を図ること で、平和と友好を維持し発展させる この元寇の悲惨な歴史は過去とし 多く引き揚げられています。 鷹島周辺海域では、元軍の遺物が数 ん滅の地として歴史に残る史跡地で 鷹島は、

本平成3年の「姉妹縁組み締結調 印」のときの様子