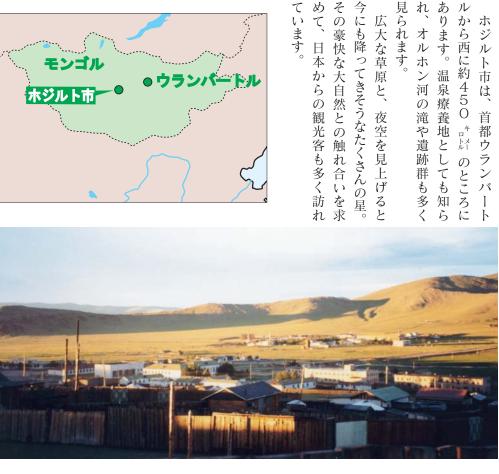

## モンゴル ホジルト市

# ホジルト市ってどんなまち?

## 広大な草原など豪快な大自然

めて、日本からの観光客も多く訪れ その豪快な大自然との触れ合いを求 今にも降ってきそうなたくさんの星。 見られます。 れ、オルホン河の滝や遺跡群も多く 広大な草原と、夜空を見上げると