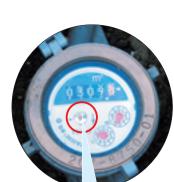

少なくありません。 どにより無駄になってしまうことも しかし、この大切な水が、漏水な

でも気になったら漏水チェックをし や金額がいつもより多いなど、 として皆さんに渡しています。 検針結果を「使用水量のお知らせ」 市上下水道課では毎月検針を行い、 「お知らせ」に記載されている水量 少し

> 2 水道メーターを確認

量水器の中には、「メー ター器」と「止水栓」があります。

1

これがパイロットです

です。 は修理依頼先が異なります。 依頼してください。 は業者により異なるので、 に依頼してください。 るので漏水箇所の特定と修理が必要 している場合は、 市指定の給水装置工事事業者 ター器内の いパイロ 漏水の可能性 ただし、 修理代金など ット 確認の上 次の人 が があ П